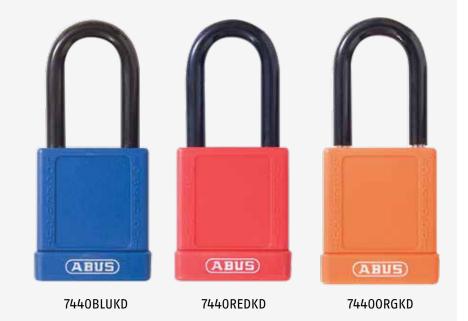

## **ABUS 74 Series Safety Padlocks**

- Special keyway (WB25L) 6 pin
- Supplied keyed to differ (KD)
- Key retaining the key cannot be removed unless the shackle is closed
- Solid aluminium core
- Nano-Protect™ shackle for superior corrosion resistance
- Body and shackle insulated against electric shock
- Automatic locking shackle can be snap shut
- Supplied with notification stickers
- Available colours: Blue, Red, Orange, Black, Brown, Green, Grey, Purple, White, Yellow.