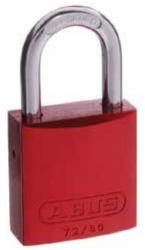

## **ABUS 72 Series Aluminium Padlocks**

- Supplied keyed to differ
- High quality colour anodised 40 mm aluminium body
- Interchangeable with ALC 5 pin and 6 pin cylinder assemblies
- 27 mm hardened steel shackle with Nano-Protect™ plating 6.5 mm shackle diameter
- Both genuine Abus (7240KB) and Silca alternative (AB3) keyblanks available
- Available colours: Black, Blue, Green, Orange, Purple, Red, Yellow and Titanium