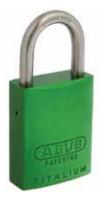

## **ABUS 83AL40 SERIES PADLOCKS**

Titalium™ is a special alloy which gives incredible strength. This lightweight and durable material offers superior toughness, corrosion resistance and value compared to many alternatives.

These tough, corrosion resistant padlocks are available in a range of instantly recognisable colours to suit your customers' job requirements.

- 40 mm aluminium lock body
- · 25 mm stainless steel shackle as standard
- · Other shackle sizes & materials available
- 6.4 mm shackle diameter
- Standard ABUS 83 series cylinder assembly accepts 570 barrel
- Supplied keyed to differ
- · Compatible with most restricted inline systems
- Quick change shackle feature
- Easily converted from snap shut to key captive function

## Just the thing when you need a more compact solution

83ALIB40BLUKD

83ALIB40TITANKD

83ALIB40SILKD

83ALIB40BLKKD

83ALIB40PURKD

83ALIB40GRNKD

83ALIB400RGKD