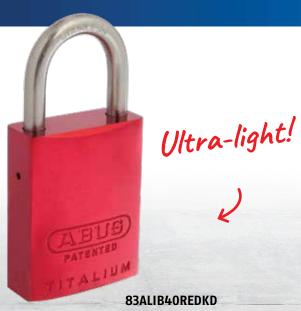

## **ABUS 83AL40 SERIES PADLOCKS**

Titalium™ is a special alloy which gives incredible strength. This lightweight and durable material offers superior toughness, corrosion resistance and value compared to many alternatives.

These tough, corrosion resistant padlocks are available in a range of instantly recognisable colours to suit your customers' job requirements.

- 40 mm aluminium lock body
- · 25 mm stainless steel shackle as standard
- · Other shackle sizes & materials available
- 6.4 mm shackle diameter
- Standard ABUS 83 series cylinder assembly accepts 570 barrel
- Supplied keyed to differ
- · Compatible with most restricted inline systems
- Quick change shackle feature
- Easily converted from snap shut to key captive function