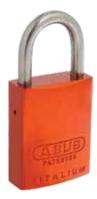

## **ABUS 83AL40 SERIES PADLOCKS**

Titalium™ is a special alloy which gives incredible strength. This lightweight and durable material offers superior toughness, corrosion resistance and value compared to many alternatives.

These tough, corrosion resistant padlocks are available in a range of instantly recognisable colours to suit your customers' job requirements.

- 40 mm aluminium lock body
- · 25 mm stainless steel shackle as standard
- · Other shackle sizes & materials available
- 6.4 mm shackle diameter
- Standard ABUS 83 series cylinder assembly accepts 570 barrel
- Supplied keyed to differ
- · Compatible with most restricted inline systems
- Quick change shackle feature
- Easily converted from snap shut to key captive function

## Just the thing when you need a more compact solution

83ALIB40BLUKD

83ALIB40TITANKD

83ALIB40SILKD

83ALIB40BLKKD

83ALIB40PURKD

83ALIB40GRNKD

83ALIB400RGKD