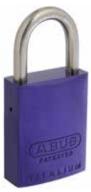

## **ABUS 83AL40 SERIES PADLOCKS**

Titalium™ is a special alloy which gives incredible strength. This lightweight and durable material offers superior toughness, corrosion resistance and value compared to many alternatives.

These tough, corrosion resistant padlocks are available in a range of instantly recognisable colours to suit your customers' job requirements.

- 40 mm aluminium lock body
- · 25 mm stainless steel shackle as standard
- · Other shackle sizes & materials available
- 6.4 mm shackle diameter
- Standard ABUS 83 series cylinder assembly accepts 570 barrel
- Supplied keyed to differ
- · Compatible with most restricted inline systems
- Quick change shackle feature
- Easily converted from snap shut to key captive function

## Just the thing when you need a more compact solution

83ALIB40BLUKD

83ALIB40TITANKD

83ALIB40SILKD

83ALIB40BLKKD

83ALIB40PURKD

83ALIB40GRNKD

83ALIB400RGKD