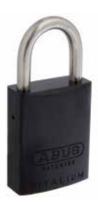

## **ABUS 83AL40 SERIES PADLOCKS**

Titalium™ is a special alloy which gives incredible strength. This lightweight and durable material offers superior toughness, corrosion resistance and value compared to many alternatives.

These tough, corrosion resistant padlocks are available in a range of instantly recognisable colours to suit your customers' job requirements.

- 40 mm aluminium lock body
- · 25 mm stainless steel shackle as standard
- · Other shackle sizes & materials available
- 6.4 mm shackle diameter
- Standard ABUS 83 series cylinder assembly accepts 570 barrel
- Supplied keyed to differ
- · Compatible with most restricted inline systems
- Quick change shackle feature
- Easily converted from snap shut to key captive function

## Just the thing when you need a more compact solution

83ALIB40BLUKD

83ALIB40TITANKD

83ALIB40SILKD

83ALIB40BLKKD

83ALIB40PURKD

83ALIB40GRNKD

83ALIB400RGKD