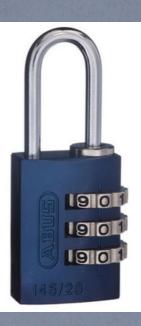

### **ABUS 145/20**

Solid aluminium lock body with anodized coating, corrosion-resistant and lightweight Individually resettable code, 3- oder 4-digit

\$11.65