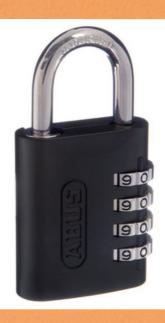

### **ABUS 78KC/50**

The ABUS combination padlock, 50 mm case with key override is a great value lock, but feedback from customers is that students often find "dial" padlocks difficult to access quickly

\$17.49