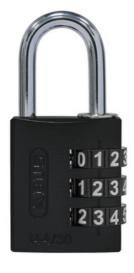

### ABUS 144/30

The ABUS combination padlock, with 30 mm body is easier to use due to extra-large number dials made from abrasion proof plastic

\$17.95