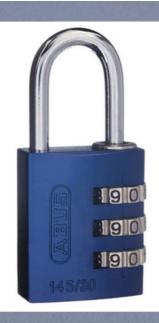

### **ABUS 145/20**

Solid aluminium lock body with anodized coating, corrosion-resistant and lightweight Individually resettable code, 3- oder 4-digit

\$11.65