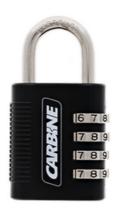

### **CARBINE CC40**

Carbine CC40 series is perfect for schools looking for a reliable 4 dial combination padlock offering up to 10,000 possible combinations. With an override key (Sold Seperatly)

\$39.95