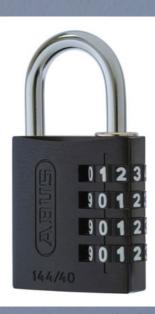

### **ABUS 144/40**

The ABUS combination padlock, with 40 mm case is suitable for medium security applications, including school, gym and work lockers, luggage, cash boxes and cupboards

\$ 21.4