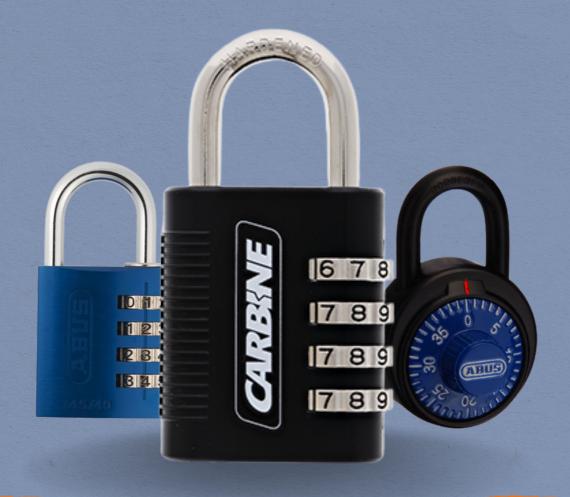

### **CARBINE CC40**

Carbine CC40 series is perfect for schools looking for a reliable 4 dial combination padlock offering up to 10,000 possible combinations. With an override key (Sold Seperatly)

\$39.95